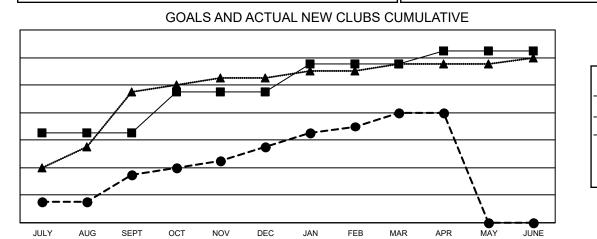

## LOCATION: INDIA

GMT: OPEN

GMT CA<sub>6</sub>

| Clubs<br>RESULTS FOR 2019-2020 |               |           |               | Members               |                        |                         |                                                    |  |
|--------------------------------|---------------|-----------|---------------|-----------------------|------------------------|-------------------------|----------------------------------------------------|--|
|                                |               |           |               | RESULTS FOR 2019-2020 |                        |                         |                                                    |  |
| QUARTER                        | NEW CLUB GOAL | NEW CLUBS | DROPPED CLUBS | QUARTER               | BER GROWTH NET<br>GOAL | MEMBER GROWTH<br>ACTUAL | DROPPED<br>MEMBERS ACTUAI<br>(including transfers) |  |
| JULY/AUG/SEPT                  | 13            | 7         | 0             | JULY/AUG/SEPT         | 450                    | 461                     | 404                                                |  |
| OCT/NOV/DEC                    | 6             | 4         | 17            | OCT/NOV/DEC           | 400                    | 396                     | 1,097                                              |  |
| JAN/FEB/MAR                    | 4             | 5         | 4             | JAN/FEB/MAR           | 380                    | 661                     | 337                                                |  |
| APR/MAY/JUNE                   | 2             | 0         | 0             | APR/MAY/JUNE          | 320                    | 99                      | 10                                                 |  |