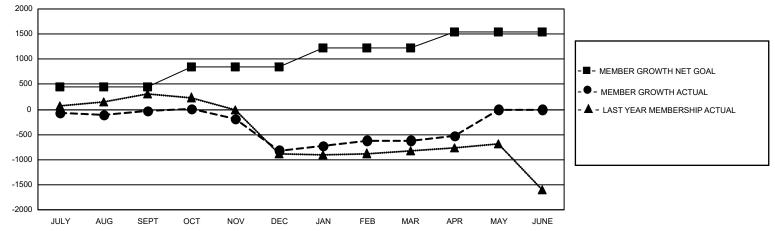

## LOCATION: INDIA

GMT: OPEN

GMT CA<sub>6</sub>

| Clubs<br>RESULTS FOR 2019-2020 |               |           |               | Members               |                        |                         |                                                    |  |
|--------------------------------|---------------|-----------|---------------|-----------------------|------------------------|-------------------------|----------------------------------------------------|--|
|                                |               |           |               | RESULTS FOR 2019-2020 |                        |                         |                                                    |  |
| QUARTER                        | NEW CLUB GOAL | NEW CLUBS | DROPPED CLUBS | QUARTER               | BER GROWTH NET<br>GOAL | MEMBER GROWTH<br>ACTUAL | DROPPED<br>MEMBERS ACTUAI<br>(including transfers) |  |
| JULY/AUG/SEPT                  | 13            | 7         | 0             | JULY/AUG/SEPT         | 450                    | 461                     | 404                                                |  |
| OCT/NOV/DEC                    | 6             | 4         | 17            | OCT/NOV/DEC           | 400                    | 396                     | 1,097                                              |  |
| JAN/FEB/MAR                    | 4             | 5         | 4             | JAN/FEB/MAR           | 380                    | 661                     | 337                                                |  |
| APR/MAY/JUNE                   | 2             | 0         | 0             | APR/MAY/JUNE          | 320                    | 99                      | 10                                                 |  |